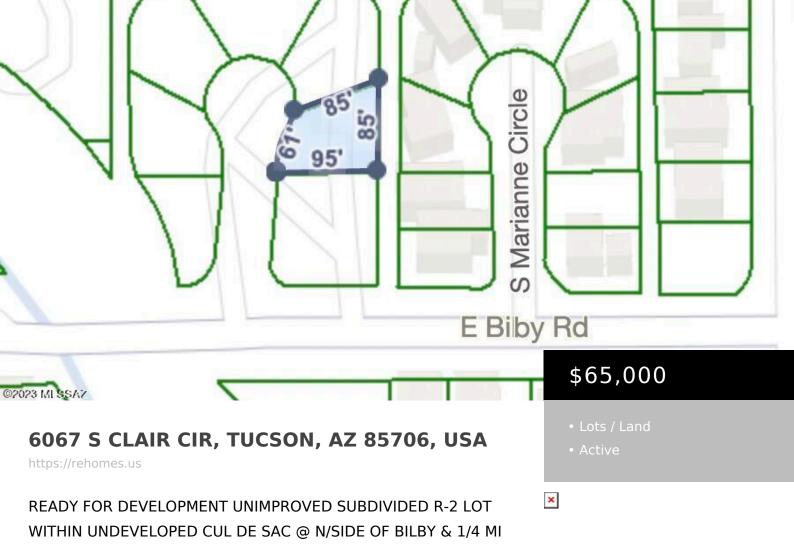

WEST OF NOGALES HWY & 150 FT W OF MARIANNE CIR. SEWER

LINE @ BILBY, GAS @ S50 +/- OF CUL DE SAC ALLEY. WATER

EXTENDS NEAR END OF CUL DE SAC (UNDEV). TGE @

Basics

NORTHEAST [...]

Category: Lots / Land Lot size: 6229.00 sq ft County: Pima Entry Timestamp: 2023-03-13T22:53:10.909 Municipality/Zoning: Tucson - R2 Township: 15 Area: South Status: Active Days On Market: 108 List Number Main: 22305672 Lot Acres: 0.14 acres Lot Dimensions: irregular View: None Property Use Type: Residential