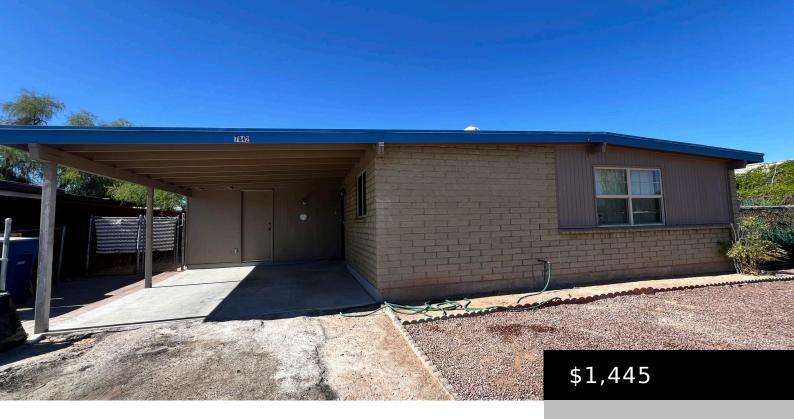

### 7042 E STELLA RD, TUCSON, AZ 85730, USA

https://rehomes.us

Looking to be close to DM this is your new home!3bdr/2ba minutes to DM! Tile floors throughout, big backyard, single carport, primary bedroom w.ensuite features walk-in shower.Open and bright kitchen w/new granite counters!

- 3 beds
- 2.00 baths
- Single Family Residence
- Renta
- Active

### **Basics**

Category: Rental

Status: Active

Bathrooms: 2.00 baths

Year built: 1971

**Bathrooms Full: 2** 

List Number Main: 22419037

Lot Dimensions: irregular

Type: Single Family Residence

Bedrooms: 3 beds

Half baths: 0 half baths

Days On Market: 2

County: Pima

Lot Acres: 0.15 acres

# of Carport Spaces: 0.00 Floor covering: Ceramic Tile

Basement: No Construction: Brick

**Main House SqFt: 1047.00** sq ft # of Garage Spaces: 1.00